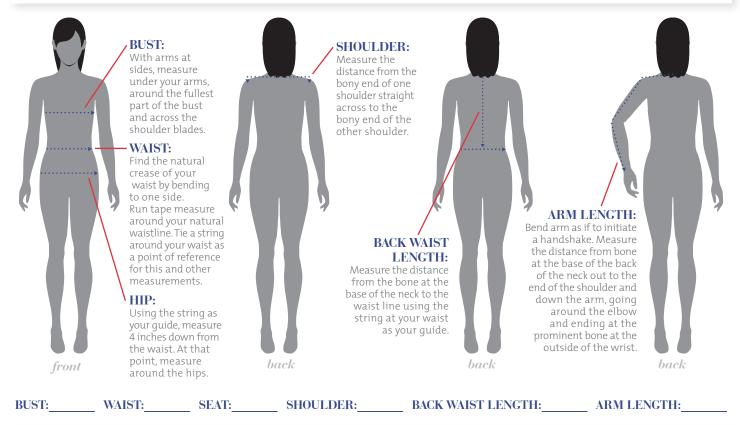

## FEMALE GUIDELINES

This information should only be used if a student is between sizes or if you are unsure of what to order. Please note: The average height of a female is 5'5". The charts below provide you both actual body measurements and actual measurements of the finished jacket. The jacket measurements allow for ease throughout the chest/bust, hem and sleeve areas in order to make the jacket fit comfortably.

Please wear the Official Dress shirt and skirt when measuring to ensure proper fit of the Official Jacket. Round up all measurements to the nearest quarter-inch.

**HEIGHT:** \_\_\_\_\_\_ Standing erect near a wall, without shoes and with heels together, eyes straight ahead. Place a ruler on top of the person's head, level to the floor and mark where it touches the wall. Measure the height of the mark from the floor.

WEIGHT: \_\_\_\_\_\_ Weigh person, without shoes, using a standard bathroom scale. Round to the nearest pound.